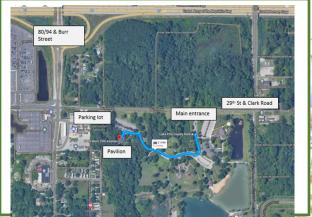

## 23<sup>rd</sup> Annual Native Plant Sale

True Native
Plants
No Cultivara

**Sponsored by: Gibson Woods Wild Ones** 

Saturday, May 6, 2023 9 a.m. to 3 p.m.

location LAKE ETTA COUNTY PARK 4801 W 29<sup>th</sup> Ave

Gary, IN 46406

Over 100 species of flowers, grasses, sedges and shrubs; including prairie, wetland, shade and woodland.

Visit our website www.gw-wildones.org or www.lakecountyparks.com for a complete list of plants available.

Contact us on our website to join our mailing list.

If you need more information email gw.wildones@gmail.com or call/text 219-433-5731.

• From I-80/94

Take Burr Street exit 6. Take Burr Street south for 3 blocks. Turn East onto W 29<sup>th</sup> Ave for 3 blocks to Lake Etta County Park. Follow signs to sale location.

• From Ridge Road:

Take Ridge Road to Clark Street for 1.2 miles. Turn west onto W 29<sup>th</sup> Av for 1 block to Lake Etta County Park. Follow signs to sale location.